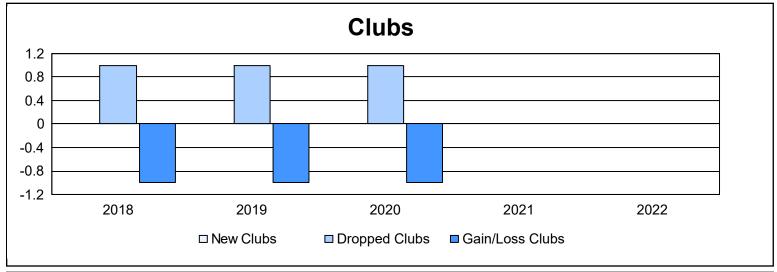

District 123 As of June 2022 Cumulative

| Year      | New<br>Clubs | Dropped<br>Clubs | Gain/<br>Loss<br>Clubs | New<br>Members | Charter<br>Members | Reinstate<br>Members | Transfer<br>Members | Total<br>Member<br>Added | Total<br>Members<br>Dropped | Gain/<br>Loss<br>Members |
|-----------|--------------|------------------|------------------------|----------------|--------------------|----------------------|---------------------|--------------------------|-----------------------------|--------------------------|
| 2017-2018 | 0            | 1                | -1                     | 7              | 1                  | 0                    | 1                   | 9                        | 27                          | -18                      |
| 2018-2019 | 0            | 1                | -1                     | 23             | 0                  | 1                    | 0                   | 24                       | 25                          | -1                       |
| 2019-2020 | 0            | 1                | -1                     | 7              | 0                  | 0                    | 0                   | 7                        | 44                          | -37                      |
| 2020-2021 | 0            | 0                | 0                      | 15             | 0                  | 0                    | 2                   | 17                       | 30                          | -13                      |
| 2021-2022 | 0            | 0                | 0                      | 27             | 0                  | 1                    | 7                   | 35                       | 13                          | 22                       |
| Average   | 0            | 1                | -1                     | 16             | 0                  | 0                    | 2                   | 18                       | 28                          | -9                       |