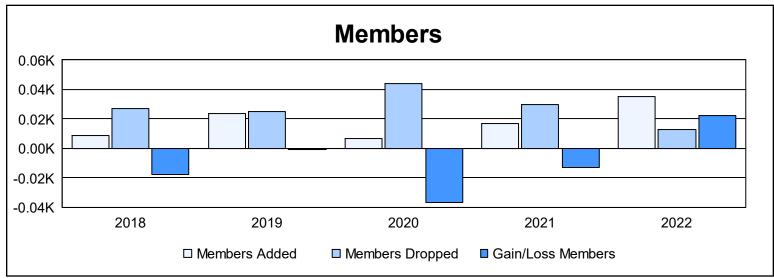

District 123 As of June 2022 Cumulative

| Year      | New<br>Clubs | Dropped<br>Clubs | Gain/<br>Loss<br>Clubs | New<br>Members | Charter<br>Members | Reinstate<br>Members | Transfer<br>Members | Total<br>Member<br>Added | Total<br>Members<br>Dropped | Gain/<br>Loss<br>Members |
|-----------|--------------|------------------|------------------------|----------------|--------------------|----------------------|---------------------|--------------------------|-----------------------------|--------------------------|
| 2017-2018 | 0            | 1                | -1                     | 7              | 1                  | 0                    | 1                   | 9                        | 27                          | -18                      |
| 2018-2019 | 0            | 1                | -1                     | 23             | 0                  | 1                    | 0                   | 24                       | 25                          | -1                       |
| 2019-2020 | 0            | 1                | -1                     | 7              | 0                  | 0                    | 0                   | 7                        | 44                          | -37                      |
| 2020-2021 | 0            | 0                | 0                      | 15             | 0                  | 0                    | 2                   | 17                       | 30                          | -13                      |
| 2021-2022 | 0            | 0                | 0                      | 27             | 0                  | 1                    | 7                   | 35                       | 13                          | 22                       |
| Average   | 0            | 1                | -1                     | 16             | 0                  | 0                    | 2                   | 18                       | 28                          | -9                       |